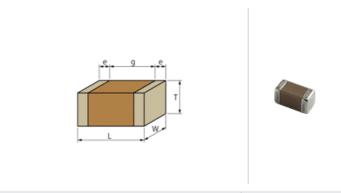

## **Shape**

| L size                                | 2.0 ±0.1mm   |
|---------------------------------------|--------------|
| W size                                | 1.25 ±0.1mm  |
| Tsize                                 | 1.25 ±0.1mm  |
| External terminal width e             | 0.2 to 0.7mm |
| Distance between external terminals g | 0.7mm min.   |
| Size code in inch(mm)                 | 0805 (2012M) |